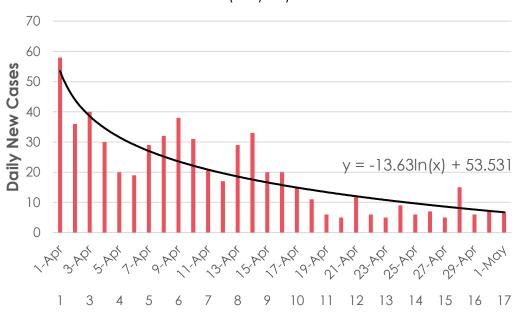

## Cyprus

Cyprus Bar Chart of Daily New Cases from Peak Till Today

—Logarithmic Trendline

when y = 0; x = 51 (May 22)

### Worldwide

|             | Average of<br>Daily New<br>Cases from<br>Last Five Days | Population | Pop./10m | Cut-off of COVID daily cases such that COVID death rate = present Influenza death rate | Linear Regression | Logarithmic Regression |
|-------------|---------------------------------------------------------|------------|----------|----------------------------------------------------------------------------------------|-------------------|------------------------|
|             |                                                         |            |          |                                                                                        |                   |                        |
| Spain       | 3,272                                                   | 46,751,178 | 4.675118 | 519                                                                                    | 7/01/2020         | 1/30/2021              |
|             |                                                         |            |          |                                                                                        |                   |                        |
| Italy       | 1,951                                                   | 60,479,460 | 6.047946 | 671                                                                                    | 5/25/2020         | 2/21/2021              |
|             |                                                         |            |          |                                                                                        |                   |                        |
| Germany     | 1,261                                                   | 83,730,512 | 8.373051 | 929                                                                                    | 5/09/2020         | 6/22/2020              |
|             |                                                         |            |          |                                                                                        |                   |                        |
| Switzerland | 129                                                     | 8,641,938  | 0.864194 | 96                                                                                     | 5/05/2020         | 6/07/2020              |
|             |                                                         |            |          |                                                                                        |                   |                        |
| Israel      | 132                                                     | 8,628,141  | 0.862814 | 96                                                                                     | 5/10/2020         | 7/15/2020              |
|             |                                                         |            |          |                                                                                        |                   |                        |
| Cyprus      | 8                                                       | 1,205,766  | 0.120576 | 13                                                                                     | 5/03/2020         | 5/22/2020              |
|             |                                                         |            |          |                                                                                        |                   |                        |
| France      | 1,049                                                   | 65,247,490 | 6.524749 | 724                                                                                    | 5/02/2020         | 5/18/2020              |