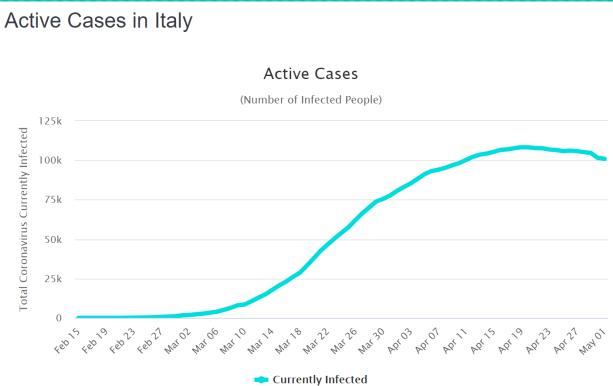

## 3. Italy

### Worldwide

|             | Average of<br>Daily New<br>Cases from<br>Last Five Days | Population | Pop./10m | Cut-off of COVID daily cases such that COVID death rate = present Influenza death rate | Linear Regression | Logarithmic Regression |
|-------------|---------------------------------------------------------|------------|----------|----------------------------------------------------------------------------------------|-------------------|------------------------|
|             |                                                         |            |          |                                                                                        |                   |                        |
| Spain       | 3,272                                                   | 46,751,178 | 4.675118 | 519                                                                                    | 7/01/2020         | 1/30/2021              |
|             |                                                         |            |          |                                                                                        |                   |                        |
| Italy       | 1,951                                                   | 60,479,460 | 6.047946 | 671                                                                                    | 5/25/2020         | 2/21/2021              |
|             |                                                         |            |          |                                                                                        |                   |                        |
| Germany     | 1,261                                                   | 83,730,512 | 8.373051 | 929                                                                                    | 5/09/2020         | 6/22/2020              |
|             |                                                         |            |          |                                                                                        |                   |                        |
| Switzerland | 129                                                     | 8,641,938  | 0.864194 | 96                                                                                     | 5/05/2020         | 6/07/2020              |
|             |                                                         |            |          |                                                                                        |                   |                        |
| Israel      | 132                                                     | 8,628,141  | 0.862814 | 96                                                                                     | 5/10/2020         | 7/15/2020              |
|             |                                                         |            |          |                                                                                        |                   |                        |
| Cyprus      | 8                                                       | 1,205,766  | 0.120576 | 13                                                                                     | 5/03/2020         | 5/22/2020              |
|             |                                                         |            |          |                                                                                        |                   |                        |
| France      | 1,049                                                   | 65,247,490 | 6.524749 | 724                                                                                    | 5/02/2020         | 5/18/2020              |