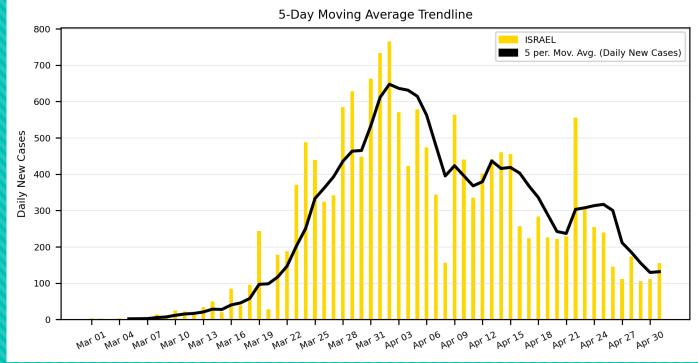

01/2020, 5:00PM HST

Statistics regarding daily new cases and active cases of the six countries that has the highest number of total cases, China, Switzerland, Austria, Israel, South Korea, Australia, and Cyprus.

Source: <a href="https://www.worldometers.info/coronavirus/">https://www.worldometers.info/coronavirus/</a>

Statistics regarding daily new cases are also included for Hawaii.

Source: https://health.hawaii.gov/news/covid-19-updates/



## 1. USA









# 2. Spain





## 3. Italy





## 4. UK





(Number of Infected People)

200k

150k

100k

50k

Currently Infected

Currently Infected

#### 5-Day Moving Average Trendline FRANCE 17500 5 per. Mov. Avg. (Daily New Cases) 15000 12500 Daily New Cases 10000 7500 5000 2500

## 5. France





## 6. Germany





#### Switzerland







#### Israel



—Linear Trendline

when y = 0; x = 38 (May 10)





## Austria







## Cyprus

Cyprus Bar Chart of Daily New Cases from Peak Till Today

—Logarithmic Trendline

when y = 0; x = 51 (May 22)





## Hawaii

## Cyprus

Correlation, r (Between Cyprus and Hawaii) = 0.710 r is significant at a = 5%





### Worldwide



|             | Average of<br>Daily New<br>Cases from<br>Last Five Days | Population | Pop./10m | Cut-off of COVID daily cases such that COVID death rate = present Influenza death rate | Linear Regression | Logarithmic Regression |
|-------------|---------------------------------------------------------|------------|----------|----------------------------------------------------------------------------------------|-------------------|------------------------|