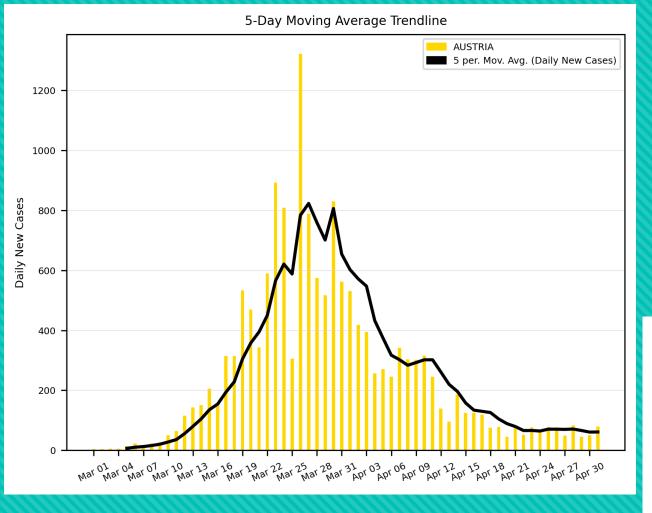

## Austria

### Worldwide

|             | Average of<br>Daily New<br>Cases from<br>Last Five Days | Population | Pop./10m | Cut-off of COVID daily cases such that COVID death rate = present Influenza death rate | Linear Regression | Logarithmic Regression |
|-------------|---------------------------------------------------------|------------|----------|----------------------------------------------------------------------------------------|-------------------|------------------------|
|             |                                                         |            |          |                                                                                        |                   |                        |
| Spain       | 3,272                                                   | 46,751,178 | 4.675118 | 519                                                                                    | 7/01/2020         | 1/30/2021              |
|             |                                                         |            |          |                                                                                        |                   |                        |
| Italy       | 1,951                                                   | 60,479,460 | 6.047946 | 671                                                                                    | 5/25/2020         | 2/21/2021              |
|             |                                                         |            |          |                                                                                        |                   |                        |
| Germany     | 1,261                                                   | 83,730,512 | 8.373051 | 929                                                                                    | 5/09/2020         | 6/22/2020              |
|             |                                                         |            |          |                                                                                        |                   |                        |
| Switzerland | 129                                                     | 8,641,938  | 0.864194 | 96                                                                                     | 5/05/2020         | 6/07/2020              |
|             |                                                         |            |          |                                                                                        |                   |                        |
| Israel      | 132                                                     | 8,628,141  | 0.862814 | 96                                                                                     | 5/10/2020         | 7/15/2020              |
|             |                                                         |            |          |                                                                                        |                   |                        |
| Cyprus      | 8                                                       | 1,205,766  | 0.120576 | 13                                                                                     | 5/03/2020         | 5/22/2020              |
|             |                                                         |            |          |                                                                                        |                   |                        |
| France      | 1,049                                                   | 65,247,490 | 6.524749 | 724                                                                                    | 5/02/2020         | 5/18/2020              |