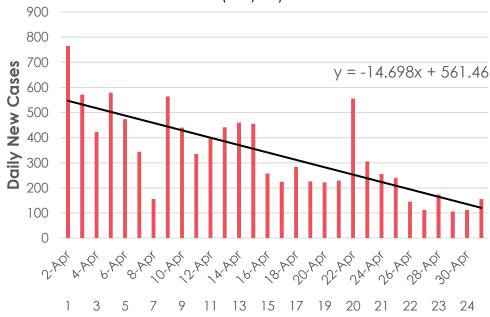

#### Israel

—Linear Trendline

when y = 0; x = 38 (May 10)

### Worldwide

|             | Average of<br>Daily New<br>Cases from<br>Last Five Days | Population | Pop./10m | Cut-off of COVID daily cases such that COVID death rate = present Influenza death rate | Linear Regression | Logarithmic Regression |
|-------------|---------------------------------------------------------|------------|----------|----------------------------------------------------------------------------------------|-------------------|------------------------|
|             |                                                         |            |          |                                                                                        |                   |                        |
| Spain       | 3,272                                                   | 46,751,178 | 4.675118 | 519                                                                                    | 7/01/2020         | 1/30/2021              |
|             |                                                         |            |          |                                                                                        |                   |                        |
| Italy       | 1,951                                                   | 60,479,460 | 6.047946 | 671                                                                                    | 5/25/2020         | 2/21/2021              |
|             |                                                         |            |          |                                                                                        |                   |                        |
| Germany     | 1,261                                                   | 83,730,512 | 8.373051 | 929                                                                                    | 5/09/2020         | 6/22/2020              |
|             |                                                         |            |          |                                                                                        |                   |                        |
| Switzerland | 129                                                     | 8,641,938  | 0.864194 | 96                                                                                     | 5/05/2020         | 6/07/2020              |
|             |                                                         |            |          |                                                                                        |                   |                        |
| Israel      | 132                                                     | 8,628,141  | 0.862814 | 96                                                                                     | 5/10/2020         | 7/15/2020              |
|             |                                                         |            |          |                                                                                        |                   |                        |
| Cyprus      | 8                                                       | 1,205,766  | 0.120576 | 13                                                                                     | 5/03/2020         | 5/22/2020              |
|             |                                                         |            |          |                                                                                        |                   |                        |
| France      | 1,049                                                   | 65,247,490 | 6.524749 | 724                                                                                    | 5/02/2020         | 5/18/2020              |