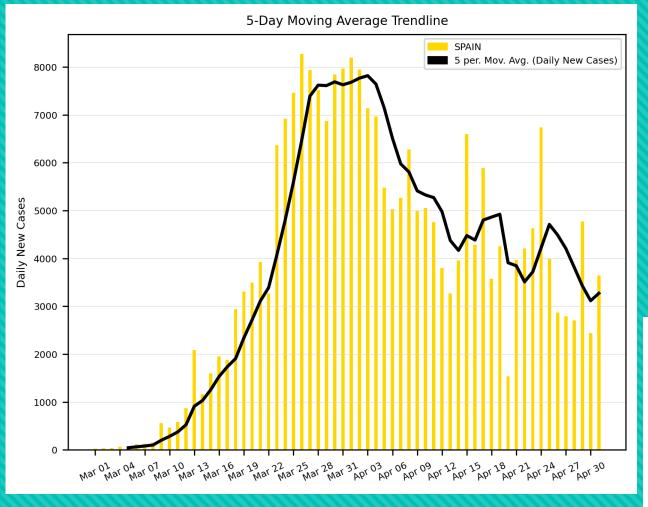

## COVID-19 Cases

As of Friday 5/01/2020, 5:00PM HST

Statistics regarding daily new cases and active cases of the six countries that has the highest number of total cases, China, Switzerland, Austria, Israel, South Korea, Australia, and Cyprus.

Source: <a href="https://www.worldometers.info/coronavirus/">https://www.worldometers.info/coronavirus/</a>

Statistics regarding daily new cases are also included for Hawaii.

Source: https://health.hawaii.gov/news/covid-19-updates/



## 1. USA









# 2. Spain





## 3. Italy





## 4. UK





(Number of Infected People)

200k

150k

100k

50k

Currently Infected

Currently Infected

#### 5-Day Moving Average Trendline FRANCE 17500 5 per. Mov. Avg. (Daily New Cases) 15000 12500 Daily New Cases 10000 7500 5000 2500

## 5. France





## 6. Germany





#### Switzerland







#### Israel



—Linear Trendline

when y = 0; x = 38 (May 10)





## Austria







## Cyprus

Cyprus Bar Chart of Daily New Cases from Peak Till Today

—Logarithmic Trendline

when y = 0; x = 51 (May 22)





## Hawaii

## Cyprus

Correlation, r (Between Cyprus and Hawaii) = 0.710 r is significant at a = 5%





### Worldwide



|             | Average of<br>Daily New<br>Cases from<br>Last Five Days | Population | Pop./10m | Cut-off of COVID daily cases such