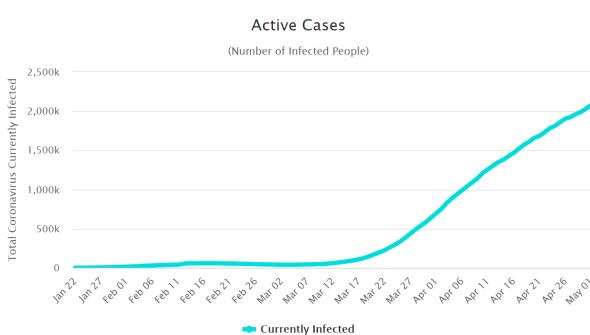

## COVID-19 Cases

As of Friday 5/01/2020, 5:00PM HST

Statistics regarding daily new cases and active cases of the six countries that has the highest number of total cases, China, Switzerland, Austria, Israel, South Korea, Australia, and Cyprus.

Source: <a href="https://www.worldometers.info/coronavirus/">https://www.worldometers.info/coronavirus/</a>

Statistics regarding daily new cases are also included for Hawaii.

Source: https://health.hawaii.gov/news/covid-19-updates/