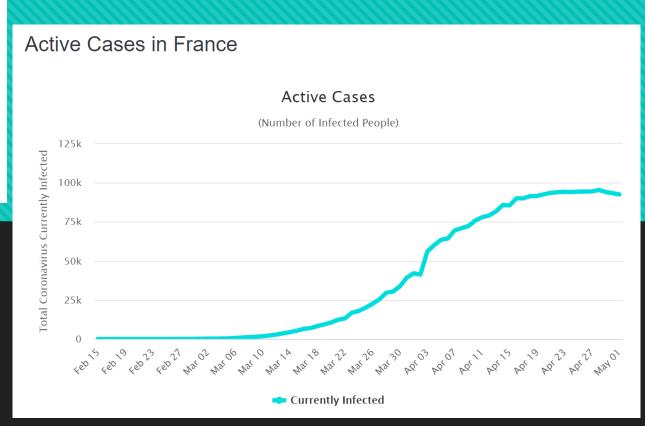

## 5. France

### Worldwide

|             | Average of<br>Daily New<br>Cases from<br>Last Five Days | Population | Pop./10m | Cut-off of COVID daily cases such that COVID death rate = present Influenza death rate | Linear Regression | Logarithmic Regression |
|-------------|---------------------------------------------------------|------------|----------|----------------------------------------------------------------------------------------|-------------------|------------------------|
|             |                                                         |            |          |                                                                                        |                   |                        |
| Spain       | 3,272                                                   | 46,751,178 | 4.675118 | 519                                                                                    | 7/01/2020         | 1/30/2021              |
|             |                                                         |            |          |                                                                                        |                   |                        |
| Italy       | 1,951                                                   | 60,479,460 | 6.047946 | 671                                                                                    | 5/25/2020         | 2/21/2021              |
|             |                                                         |            |          |                                                                                        |                   |                        |
| Germany     | 1,261                                                   | 83,730,512 | 8.373051 | 929                                                                                    | 5/09/2020         | 6/22/2020              |
|             |                                                         |            |          |                                                                                        |                   |                        |
| Switzerland | 129                                                     | 8,641,938  | 0.864194 | 96                                                                                     | 5/05/2020         | 6/07/2020              |
|             |                                                         |            |          |                                                                                        |                   |                        |
| Israel      | 132                                                     | 8,628,141  | 0.862814 | 96                                                                                     | 5/10/2020         | 7/15/2020              |
|             |                                                         |            |          |                                                                                        |                   |                        |
| Cyprus      | 8                                                       | 1,205,766  | 0.120576 | 13                                                                                     | 5/03/2020         | 5/22/2020              |
|             |                                                         |            |          |                                                                                        |                   |                        |
| France      | 1,049                                                   | 65,247,490 | 6.524749 | 724                                                                                    | 5/02/2020         | 5/18/2020              |