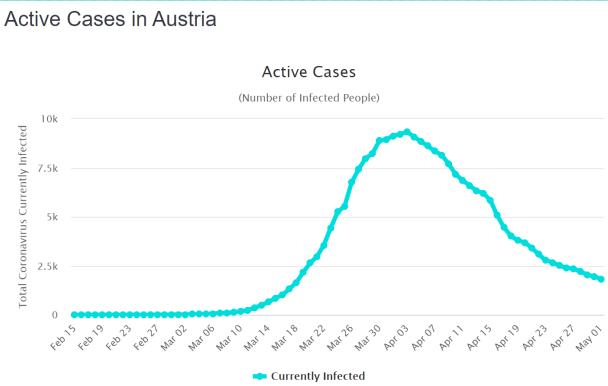

ix countries that has the highest number of total cases, China, Switzerland, Austria, Israel, South Korea, Australia, and Cyprus.

Source: <a href="https://www.worldometers.info/coronavirus/">https://www.worldometers.info/coronavirus/</a>

Statistics regarding daily new cases are also included for Hawaii.

Source: https://health.hawaii.gov/news/covid-19-updates/



## 1. USA









# 2. Spain





## 3. Italy





## 4. UK





(Number of Infected People)

200k

150k

100k

50k

Currently Infected

Currently Infected

#### 5-Day Moving Average Trendline FRANCE 17500 5 per. Mov. Avg. (Daily New Cases) 15000 12500 Daily New Cases 10000 7500 5000 2500

## 5. France





## 6. Germany





#### Switzerland







#### Israel



—Linear Trendline

when y = 0; x = 38 (May 10)





## Austria







## Cyprus

Cyprus Bar Chart of Daily New Cases from Peak Till Today

—Logarithmic Trendline

when y = 0; x = 51 (May 22)





## Hawaii

## Cyprus

Correlation, r (Between Cyprus and Hawaii) = 0.710 r is significant at a = 5%





### Worldwide



|             | Average of<br>Daily New<br>Cases from<br>Last Five Days | Population | Pop./10m | Cut-off of COVID daily cases such that COVID death rate = present Influenza death rate | Linear Regression | Logarithmic Regression |
|-------------|---------------------------------------------------------|------------|----------|----------------------------------------------------------------------------------------|-------------------|------------------------|
|             |                                                         |