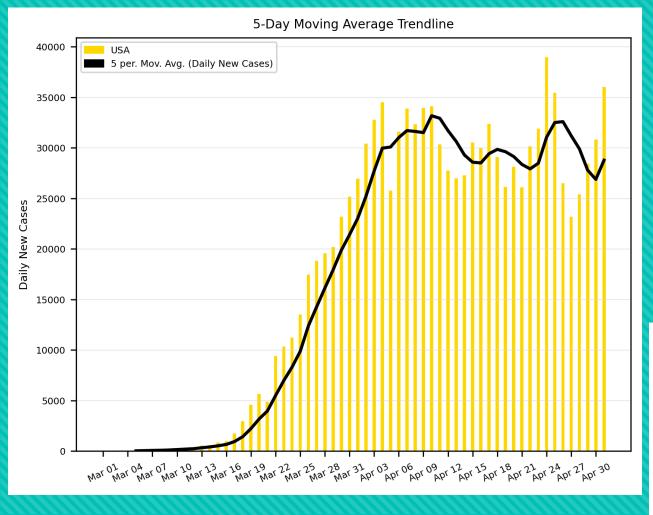

## COVID-19 Cases

As of Friday 5/01/2020, 5:00PM HST

Statistics regarding daily new cases and active cases of the six countries that has the highest number of total cases, China, Switzerland, Austria, Israel, South Korea, Australia, and Cyprus.

Source: <a href="https://www.worldometers.info/coronavirus/">https://www.worldometers.info/coronavirus/</a>

Statistics regarding daily new cases are also included for Hawaii.

Source: https://health.hawaii.gov/news/covid-19-updates/



## 1. USA









# 2. Spain





## 3. Italy





## 4. UK





(Number of Infected People)

200k

150k

100k

50k

Currently Infected

Currently Infected

#### 5-Day Moving Average Trendline FRANCE 17500 5 per. Mov. Avg. (Daily New Cases) 15000 12500 Daily New Cases 10000 7500 5000 2500

## 5. France





## 6. Germany





#### Switzerland







#### Israel



—Linear Trendline

when y = 0; x = 38 (May 10)





## Austria







## Cyprus

Cyprus Bar Chart of Daily New Cases from Peak Till Today

—Logarithmic Trendline

when y = 0; x = 51 (May 22)





## Hawaii

## Cyprus

Correlation, r (Between Cyprus and Hawaii) = 0.710 r is significant at a = 5%





### Worldwide



|             | Average of<br>Daily New<br>Cases from<br>Last Five Days | Population | Pop./10m | Cut-off of COV