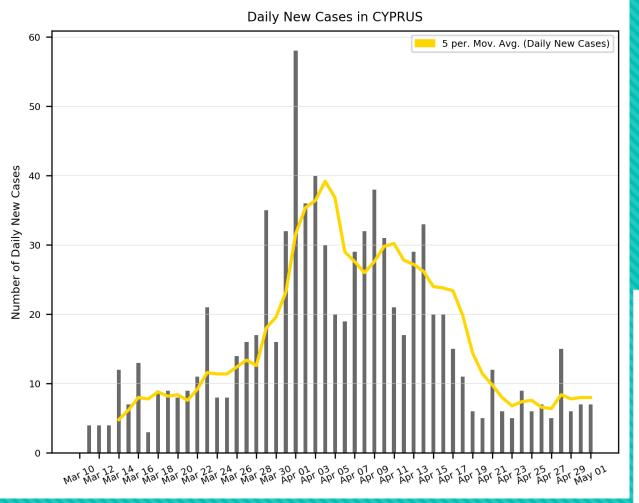

## Cyprus

Cyprus Bar Chart of Daily New Cases from Peak Till Today

—Logarithmic Trendline

when y = 0; x = 51 (May 22)

## Cyprus

Correlation, r (Between Cyprus and Hawaii) = 0.710 r is significant at a = 5%