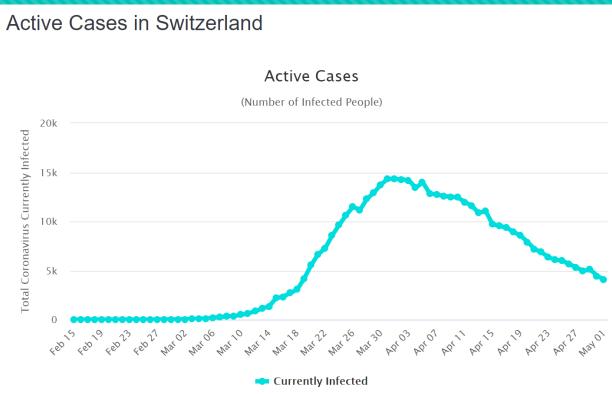

5/01/2020, 5:00PM HST

Statistics regarding daily new cases and active cases of the six countries that has the highest number of total cases, China, Switzerland, Austria, Israel, South Korea, Australia, and Cyprus.

Source: <a href="https://www.worldometers.info/coronavirus/">https://www.worldometers.info/coronavirus/</a>

Statistics regarding daily new cases are also included for Hawaii.

Source: https://health.hawaii.gov/news/covid-19-updates/



## 1. USA









# 2. Spain





## 3. Italy





## 4. UK





(Number of Infected People)

200k

150k

100k

50k

Currently Infected

Currently Infected

#### 5-Day Moving Average Trendline FRANCE 17500 5 per. Mov. Avg. (Daily New Cases) 15000 12500 Daily New Cases 10000 7500 5000 2500

## 5. France





## 6. Germany





#### Switzerland







#### Israel



—Linear Trendline

when y = 0; x = 38 (May 10)





## Austria







## Cyprus

Cyprus Bar Chart of Daily New Cases from Peak Till Today

—Logarithmic Trendline

when y = 0; x = 51 (May 22)





## Hawaii

## Cyprus

Correlation, r (Between Cyprus and Hawaii) = 0.710 r is significant at a = 5%





### Worldwide



|             | Average of<br>Daily New<br>Cases from<br>Last Five Days | Population | Pop./10m | Cut-off of COVID daily cases such that COVID death rate = present Influenza death rate | Linear Regression | Logarithmic Regression |
|-------------|---------------------------------------------------------|------------|----------|----------------------------------------------------------------------------------------|-------------------|-----------------------