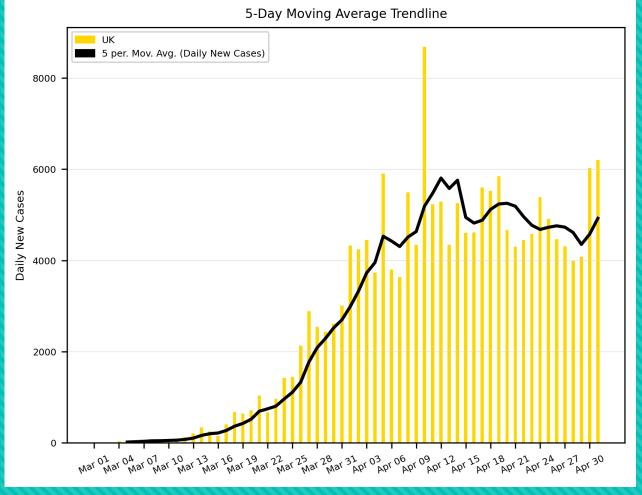

## 4. UK

(Number of Infected People)

200k

150k

100k

50k

Currently Infected

Currently Infected