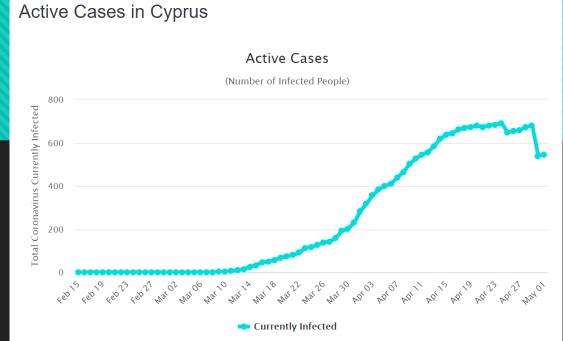

## Cyprus

Cyprus Bar Chart of Daily New Cases from Peak Till Today

—Logarithmic Trendline

when y = 0; x = 51 (May 22)