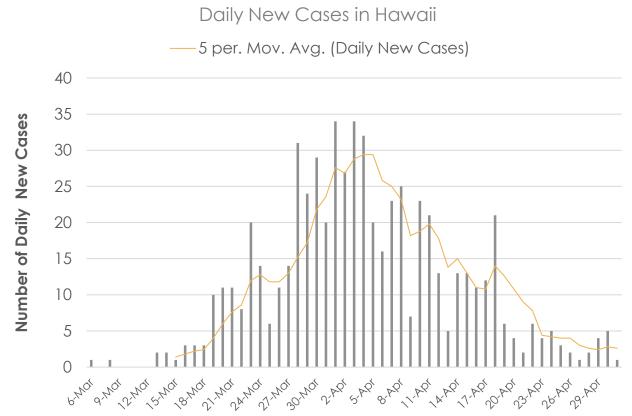

## Hawaii

## Cyprus

Correlation, r (Between Cyprus and Hawaii) = 0.710 r is significant at a = 5%