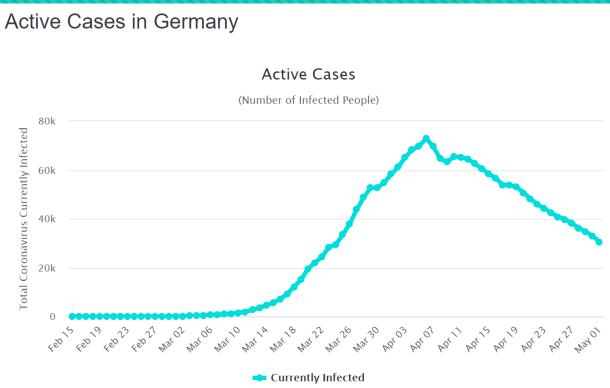

9 Cases

As of Friday 5/01/2020, 5:00PM HST

Statistics regarding daily new cases and active cases of the six countries that has the highest number of total cases, China, Switzerland, Austria, Israel, South Korea, Australia, and Cyprus.

Source: <a href="https://www.worldometers.info/coronavirus/">https://www.worldometers.info/coronavirus/</a>

Statistics regarding daily new cases are also included for Hawaii.

Source: https://health.hawaii.gov/news/covid-19-updates/



## 1. USA









# 2. Spain





## 3. Italy





## 4. UK





(Number of Infected People)

200k

150k

100k

50k

Currently Infected

Currently Infected

#### 5-Day Moving Average Trendline FRANCE 17500 5 per. Mov. Avg. (Daily New Cases) 15000 12500 Daily New Cases 10000 7500 5000 2500

## 5. France





## 6. Germany





#### Switzerland







#### Israel



—Linear Trendline

when y = 0; x = 38 (May 10)





## Austria







## Cyprus

Cyprus Bar Chart of Daily New Cases from Peak Till Today

—Logarithmic Trendline

when y = 0; x = 51 (May 22)





## Hawaii

## Cyprus

Correlation, r (Between Cyprus and Hawaii) = 0.710 r is significant at a = 5%





### Worldwide



|             | Average of<br>Daily New<br>Cases from<br>Last Five Days | Population | Pop./10m | Cut-off of COVID daily cases such that COVID death rate = present Influenza death rate | Linear Regression | Logarithmic Regression |
|-------------|---------------------------------------------------------|------------|----------|----------------------------------------------------------------------------------------|-------------------|-