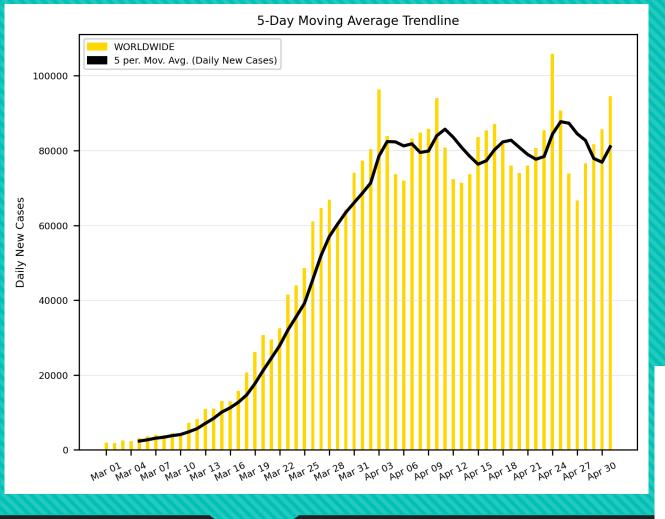

### Worldwide

|             | Average of<br>Daily New<br>Cases from<br>Last Five Days | Population | Pop./10m | Cut-off of COVID daily cases such that COVID death rate = present Influenza death rate | Linear Regression | Logarithmic Regression |
|-------------|---------------------------------------------------------|------------|----------|----------------------------------------------------------------------------------------|-------------------|------------------------|
|             |                                                         |            |          |                                                                                        |                   |                        |
| Spain       | 3,272                                                   | 46,751,178 | 4.675118 | 519                                                                                    | 7/01/2020         | 1/30/2021              |
|             |                                                         |            |          |                                                                                        |                   |                        |
| Italy       | 1,951                                                   | 60,479,460 | 6.047946 | 671                                                                                    | 5/25/2020         | 2/21/2021              |
|             |                                                         |            |          |                                                                                        |                   |                        |
| Germany     | 1,261                                                   | 83,730,512 | 8.373051 | 929                                                                                    | 5/09/2020         | 6/22/2020              |
|             |                                                         |            |          |                                                                                        |                   |                        |
| Switzerland | 129                                                     | 8,641,938  | 0.864194 | 96                                                                                     | 5/05/2020         | 6/07/2020              |
|             |                                                         |            |          |                                                                                        |                   |                        |
| Israel      | 132                                                     | 8,628,141  | 0.862814 | 96                                                                                     | 5/10/2020         | 7/15/2020              |
|             |                                                         |            |          |                                                                                        |                   |                        |
| Cyprus      | 8                                                       | 1,205,766  | 0.120576 | 13                                                                                     | 5/03/2020         | 5/22/2020              |
|             |                                                         |            |          |                                                                                        |                   |                        |
| France      | 1,049                                                   | 65,247,490 | 6.524749 | 724                                                                                    | 5/02/2020         | 5/18/2020              |