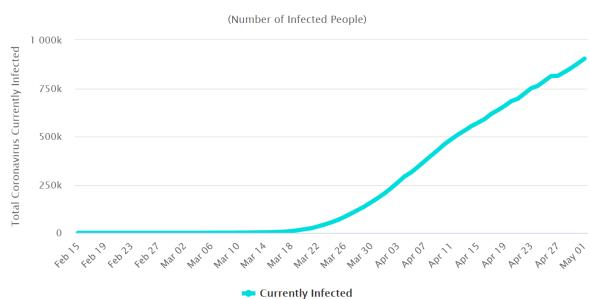

## COVID-19 Cases

As of Friday 5/01/2020, 5:00PM HST

Statistics regarding daily new cases and active cases of the six countries that has the highest number of total cases, China, Switzerland, Austria, Israel, South Korea, Australia, and Cyprus.

Source: <a href="https://www.worldometers.info/coronavirus/">https://www.worldometers.info/coronavirus/</a>

Statistics regarding daily new cases are also included for Hawaii.

Source: https://health.hawaii.gov/news/covid-19-updates/



## 1. USA









# 2. Spain





## 3. Italy





## 4. UK





(Number of Infected People)

200k

150k

100k

50k

Currently Infected

Currently Infected

#### 5-Day Moving Average Trendline FRANCE 17500 5 per. Mov. Avg. (Daily New Cases) 15000 12500 Daily New Cases 10000 7500 5000 2500

## 5. France





## 6. Germany





#### Switzerland







#### Israel



—Linear Trendline

when y = 0; x = 38 (May 10)





## Austria







## Cyprus

Cyprus Bar Chart of Daily New Cases from Peak Till Today

—Logarithmic Trendline

when y = 0; x = 51 (May 22)





## Hawaii

## Cyprus

Correlation, r (Between Cyprus and Hawaii) = 0.710 r is significant at a = 5%





### Worldwide



|             | Average of<br>Daily New<br>Cases from<br>Last Five Days | Population | Pop./10m | Cut-off of COVID daily cases su