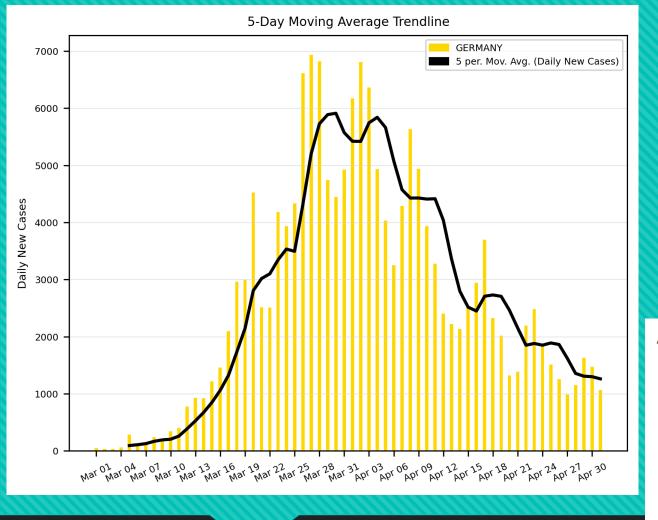

## 6. Germany

### Worldwide

|             | Average of<br>Daily New<br>Cases from<br>Last Five Days | Population | Pop./10m | Cut-off of COVID daily cases such that COVID death rate = present Influenza death rate | Linear Regression | Logarithmic Regression |
|-------------|---------------------------------------------------------|------------|----------|----------------------------------------------------------------------------------------|-------------------|------------------------|
|             |                                                         |            |          |                                                                                        |                   |                        |
| Spain       | 3,272                                                   | 46,751,178 | 4.675118 | 519                                                                                    | 7/01/2020         | 1/30/2021              |
|             |                                                         |            |          |                                                                                        |                   |                        |
| Italy       | 1,951                                                   | 60,479,460 | 6.047946 | 671                                                                                    | 5/25/2020         | 2/21/2021              |
|             |                                                         |            |          |                                                                                        |                   |                        |
| Germany     | 1,261                                                   | 83,730,512 | 8.373051 | 929                                                                                    | 5/09/2020         | 6/22/2020              |
|             |                                                         |            |          |                                                                                        |                   |                        |
| Switzerland | 129                                                     | 8,641,938  | 0.864194 | 96                                                                                     | 5/05/2020         | 6/07/2020              |
|             |                                                         |            |          |                                                                                        |                   |                        |
| Israel      | 132                                                     | 8,628,141  | 0.862814 | 96                                                                                     | 5/10/2020         | 7/15/2020              |
|             |                                                         |            |          |                                                                                        |                   |                        |
| Cyprus      | 8                                                       | 1,205,766  | 0.120576 | 13                                                                                     | 5/03/2020         | 5/22/2020              |
|             |                                                         |            |          |                                                                                        |                   |                        |
| France      | 1,049                                                   | 65,247,490 | 6.524749 | 724                                                                                    | 5/02/2020         | 5/18/2020              |