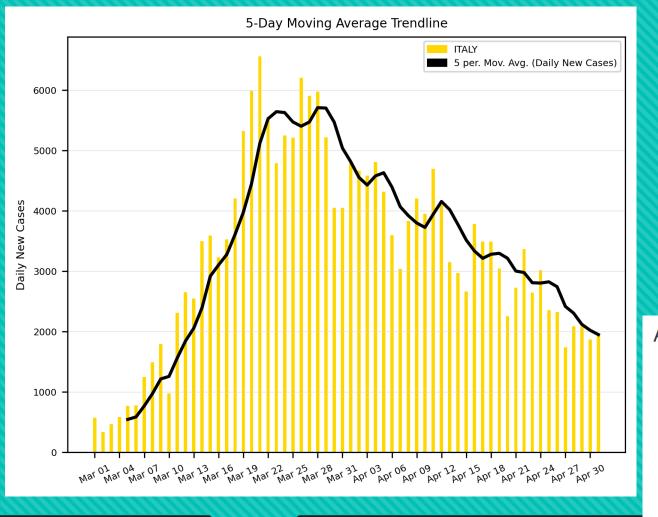

## COVID-19 Cases

As of Friday 5/01/2020, 5:00PM HST

Statistics regarding daily new cases and active cases of the six countries that has the highest number of total cases, China, Switzerland, Austria, Israel, South Korea, Australia, and Cyprus.

Source: <a href="https://www.worldometers.info/coronavirus/">https://www.worldometers.info/coronavirus/</a>

Statistics regarding daily new cases are also included for Hawaii.

Source: https://health.hawaii.gov/news/covid-19-updates/



## 1. USA









# 2. Spain





## 3. Italy





## 4. UK





(Number of Infected People)

200k

150k

100k

50k

Currently Infected

Currently Infected

#### 5-Day Moving Average Trendline FRANCE 17500 5 per. Mov. Avg. (Daily New Cases) 15000 12500 Daily New Cases 10000 7500 5000 2500

## 5. France





## 6. Germany





#### Switzerland







#### Israel



—Linear Trendline

when y = 0; x = 38 (May 10)





## Austria







## Cyprus

Cyprus Bar Chart of Daily New Cases from Peak Till Today

—Logarithmic Trendline

when y = 0; x = 51 (May 22)





## Hawaii

## Cyprus

Correlation, r (Between Cyprus and Hawaii) = 0.710 r is significant at a = 5%





### Worldwide



|             | Average of<br>Daily New<br>Cases from<br>Last Five Days | Population | Pop./10m | Cut-off of COVID daily cases such that COVID deat