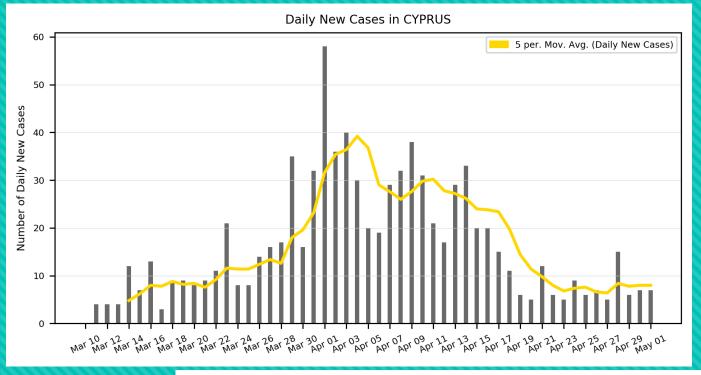

## Cyprus

Cyprus Bar Chart of Daily New Cases from Peak Till Today

—Logarithmic Trendline

when y = 0; x = 51 (May 22)