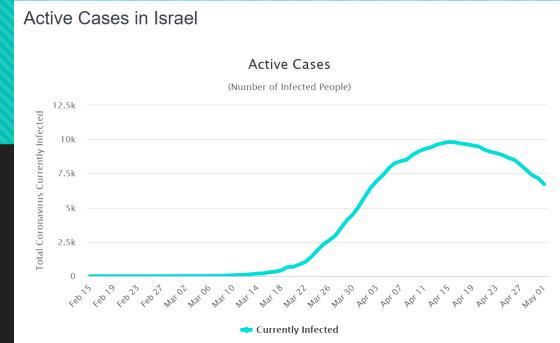

/2020, 5:00PM HST

Statistics regarding daily new cases and active cases of the six countries that has the highest number of total cases, China, Switzerland, Austria, Israel, South Korea, Australia, and Cyprus.

Source: <a href="https://www.worldometers.info/coronavirus/">https://www.worldometers.info/coronavirus/</a>

Statistics regarding daily new cases are also included for Hawaii.

Source: https://health.hawaii.gov/news/covid-19-updates/



## 1. USA









# 2. Spain





## 3. Italy





## 4. UK





(Number of Infected People)

200k

150k

100k

50k

Currently Infected

Currently Infected

#### 5-Day Moving Average Trendline FRANCE 17500 5 per. Mov. Avg. (Daily New Cases) 15000 12500 Daily New Cases 10000 7500 5000 2500

## 5. France





## 6. Germany





#### Switzerland







#### Israel



—Linear Trendline

when y = 0; x = 38 (May 10)





## Austria







## Cyprus

Cyprus Bar Chart of Daily New Cases from Peak Till Today

—Logarithmic Trendline

when y = 0; x = 51 (May 22)





## Hawaii

## Cyprus

Correlation, r (Between Cyprus and Hawaii) = 0.710 r is significant at a = 5%





### Worldwide



|             | Average of<br>Daily New<br>Cases from<br>Last Five Days | Population | Pop./10m | Cut-off of COVID daily cases such that COVID death rate = present Influenza death rate | Linear Regression | Logarithmic Regression |
|-------------|---------------------------------------------------------|------------|----------|----------------------------------------------------------------------------------------|-------------------|------------------------|
|