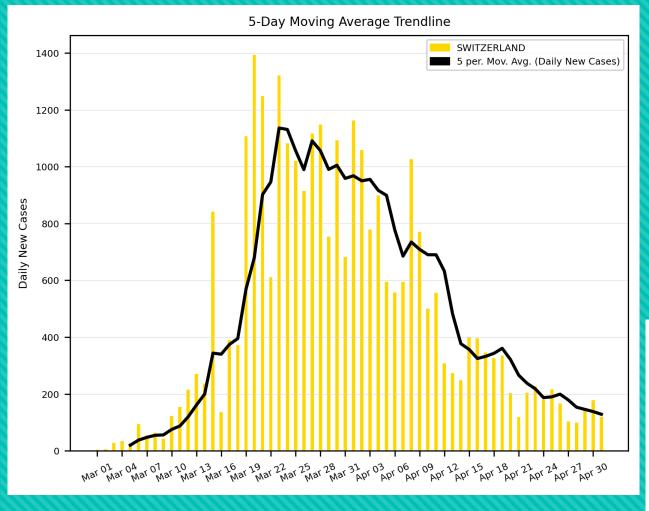

#### Switzerland

### Worldwide

|             | Average of<br>Daily New<br>Cases from<br>Last Five Days | Population | Pop./10m | Cut-off of COVID daily cases such that COVID death rate = present Influenza death rate | Linear Regression | Logarithmic Regression |
|-------------|---------------------------------------------------------|------------|----------|----------------------------------------------------------------------------------------|-------------------|------------------------|
|             |                                                         |            |          |                                                                                        |                   |                        |
| Spain       | 3,272                                                   | 46,751,178 | 4.675118 | 519                                                                                    | 7/01/2020         | 1/30/2021              |
|             |                                                         |            |          |                                                                                        |                   |                        |
| Italy       | 1,951                                                   | 60,479,460 | 6.047946 | 671                                                                                    | 5/25/2020         | 2/21/2021              |
|             |                                                         |            |          |                                                                                        |                   |                        |
| Germany     | 1,261                                                   | 83,730,512 | 8.373051 | 929                                                                                    | 5/09/2020         | 6/22/2020              |
|             |                                                         |            |          |                                                                                        |                   |                        |
| Switzerland | 129                                                     | 8,641,938  | 0.864194 | 96                                                                                     | 5/05/2020         | 6/07/2020              |
|             |                                                         |            |          |                                                                                        |                   |                        |
| Israel      | 132                                                     | 8,628,141  | 0.862814 | 96                                                                                     | 5/10/2020         | 7/15/2020              |
|             |                                                         |            |          |                                                                                        |                   |                        |
| Cyprus      | 8                                                       | 1,205,766  | 0.120576 | 13                                                                                     | 5/03/2020         | 5/22/2020              |
|             |                                                         |            |          |                                                                                        |                   |                        |
| France      | 1,049                                                   | 65,247,490 | 6.524749 | 724                                                                                    | 5/02/2020         | 5/18/2020              |