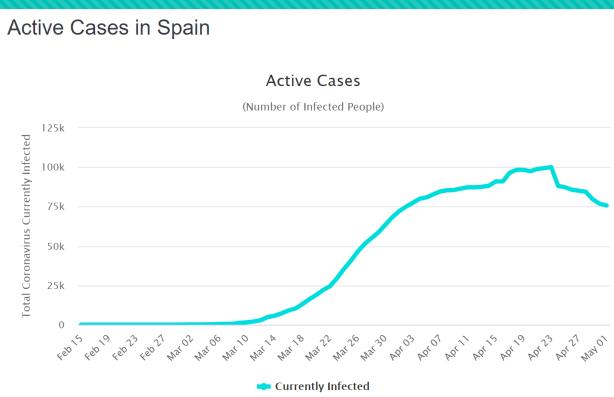

## COVID-19 Cases

As of Friday 5/01/2020, 5:00PM HST

Statistics regarding daily new cases and active cases of the six countries that has the highest number of total cases, China, Switzerland, Austria, Israel, South Korea, Australia, and Cyprus.

Source: <a href="https://www.worldometers.info/coronavirus/">https://www.worldometers.info/coronavirus/</a>

Statistics regarding daily new cases are also included for Hawaii.

Source: https://health.hawaii.gov/news/covid-19-updates/



## 1. USA









# 2. Spain





## 3. Italy





## 4. UK





(Number of Infected People)

200k

150k

100k

50k

Currently Infected

Currently Infected

#### 5-Day Moving Average Trendline FRANCE 17500 5 per. Mov. Avg. (Daily New Cases) 15000 12500 Daily New Cases 10000 7500 5000 2500

## 5. France





## 6. Germany





#### Switzerland







#### Israel



—Linear Trendline

when y = 0; x = 38 (May 10)





## Austria







## Cyprus

Cyprus Bar Chart of Daily New Cases from Peak Till Today

—Logarithmic Trendline

when y = 0; x = 51 (May 22)





## Hawaii

## Cyprus

Correlation, r (Between Cyprus and Hawaii) = 0.710 r is significant at a = 5%





### Worldwide



|             | Average of<br>Daily New<br>Cases from<br>Last Five Days | Population | Pop./10m | Cut-off of COVID daily cases such that COVID de